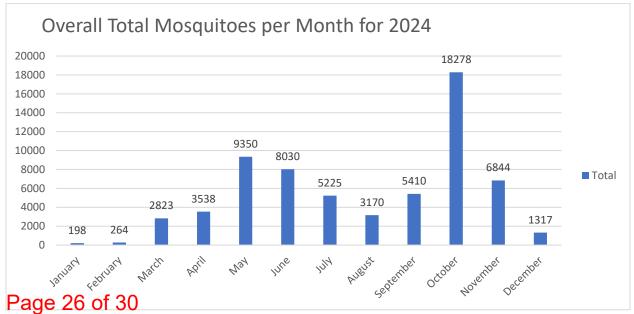

k in the Lab:

December saw the expected drop in Mosquito totals across all sites. The overall total for December was 1317, much lower than the total of 3422 in November. We have had several cooler days and a dryer month (Figure 1). The totals are expected to drop significantly through the rest of the winter.

Looking back over 2024, October was the most active month for mosquito counts. We came out of a wet September into a dryer October. The species *Aedes vexans* contributed to much of these numbers (figure 2). September set the stage as eggs were laid in the damp soil. Once the water started to recede, conditions that favored this species encouraged a hatch-off that kept us jumping. December is back to normal for this mosquito.



Figure 1. \*Totals are from permanent trap sites only



Figure 2. \* Totals are from permanent trap sites only

## Sentinel Chicken and Arbovirus Surveillance

Both November and December were slower for new cases of infected birds. West Nile has been in decline. The EEE virus popped back up in a few birds, which is not unusual (figure 3). West Nile and EEE stay all year but at very low amounts. As West Nile no longer gets refreshed by migratory birds and cooler weather slows down mosquitoes, EEE becomes less outcompeted. The odds of people catching this is lower, compared to July, August, and September, due to the reduction of mosquito quantities and as the ratio of infected mosquitoes within those pools decreases (figure 4). Due to this, all chickens have been removed from the coop sites for the rest of the cold months and will return in ear