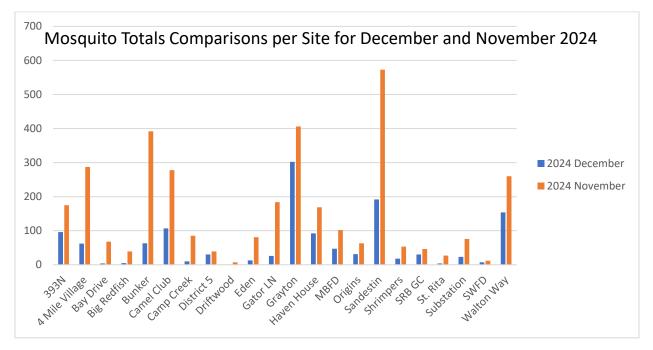

Page 24 of 30



# Operations





Page 25 of 30

## Back in the Lab:

December saw the expected drop in Mosquito totals across all sites. The overall total for December was 1317, much lower than the total of 3422 in November. We have had several cooler days and a dryer month (Figure 1). The totals are expected to drop significantly through the rest of the winter.

Looking back over 2024, October was the most active month for mosquito counts. We came out of a wet September into a dryer October. The species *Aedes vexans* contributed to much of these numbers (figure 2). September set the stage as eggs were laid in the damp soil. Once the water started to recede, conditions that favored this species encouraged a hatch-off that kept us jumping. December is back to normal for this mosquito.



Figure 1. \*Totals are from permanent trap sites only



Figure 2. \* Totals are from permanent trap sites only

## Sentinel Chicken and Arbovirus Surveillance

Both November and December were slower for new cases of infected birds. West Nile has been in decline. The EEE virus popped back up in a few birds, which is not unusual (figure 3). West Nile and EEE stay all year but at very low amounts. As West Nile no longer gets refreshed by migratory birds and cooler weather slows down mosquitoes, EEE becomes less outcompeted. The odds of people catching this is lower, compared to July, August, and September, due to the reduction of mosquito quantities and as the ratio of infected mosquitoes within those pools decreases (figure 4). Due to this, all chickens have been removed from the coop sit