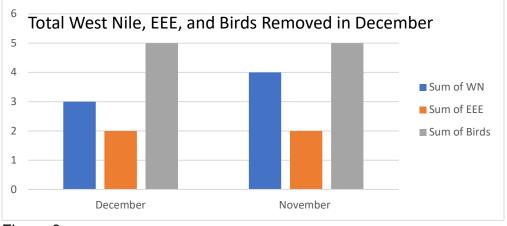

icken and Arbovirus Surveillance

Both November and December were slower for new cases of infected birds. West Nile has been in decline. The EEE virus popped back up in a few birds, which is not unusual (figure 3). West Nile and EEE stay all year but at very low amounts. As West Nile no longer gets refreshed by migratory birds and cooler weather slows down mosquitoes, EEE becomes less outcompeted. The odds of people catching this is lower, compared to July, August, and September, due to the reduction of mosquito quantities and as the ratio of infected mosquitoes within those pools decreases (figure 4). Due to this, all chickens have been removed from the coop sites for the rest of the cold months and will return in early March when conditions favor having the chickens in the coops again.



Figure 3. Out of 13 coops sites.



Figure 4. Out of 13 coops sites.

Page 27 of 30

| SOUTH V                                                                                                         |                         |            |                 | TO CONT       | R   | OL DIST             | RICT           |  |  |
|-----------------------------------------------------------------------------------------------------------------|-------------------------|------------|-----------------|---------------|-----|---------------------|----------------|--|--|
|                                                                                                                 |                         |            | Report Dece     | ember 2024    |     |                     |                |