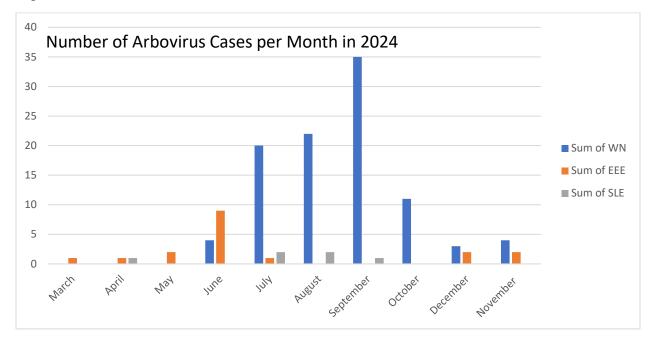

th November and December were slower for new cases of infected birds. West Nile has been in decline. The EEE virus popped back up in a few birds, which is not unusual (figure 3). West Nile and EEE stay all year but at very low amounts. As West Nile no longer gets refreshed by migratory birds and cooler weather slows down mosquitoes, EEE becomes less outcompeted. The odds of people catching this is lower, compared to July, August, and September, due to the reduction of mosquito quantities and as the ratio of infected mosquitoes within those pools decreases (figure 4). Due to this, all chickens have been removed from the coop sites for the rest of the cold months and will return in early March when conditions favor having the chickens in the coops again.



Figure 3. Out of 13 coops sites.



Figure 4. Out of 13 coops sites.

Page 27 of 30

| SOUTH V                                                                                                         |                         |            |                 | TO CONT       | R   | OL DIST             | RICT           |  |  |
|-----------------------------------------------------------------------------------------------------------------|-------------------------|------------|-----------------|---------------|-----|---------------------|----------------|--|--|
|                                                                                                                 |                         |            | Report Dece     | ember 2024    |     |                     |                |  |  |
| -