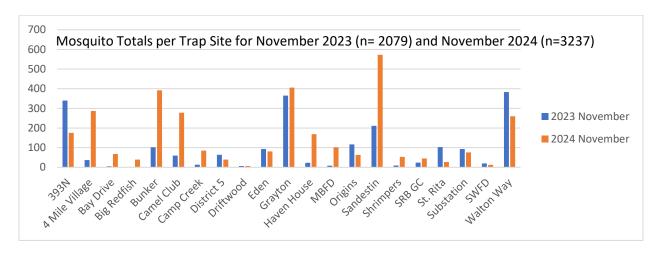

|  |  |
|                    |          |            |                    |             |   |           |                |  |  |

## Back in the Lab:

November was a wet month, coming out of a very dry October. We also saw some of our first cooler weather. Aedes vexans dropped thanks in part to that cold spell. Overall mosquito totals were higher this November than last year thanks to that rain. Eggs were accumulating over the dry period over large areas outside of ditches, so we had a bump in numbers when the rains hit. As November ended with the return of cold weather and a break in rain, the mosquito totals dropped. Most of the totals were from earlier on. Now we will be seeing more of our cooler weather mosquitoes such as Culex



Figure 1. \*Totals are from permanent trap sites only



Figure 2. \*Totals are from permanent trap sites only



Figure 3. Rain averages from rain gauges at permanent trap sites.

### Sentinel Chicken and Arbovirus Surveillance

November brings us a decrease in infected chickens. We went from 11 positive birds in October to 4. This is an expected drop. Cooler weather lowered the counts in late November and decreased the activity of vector mosquitoes, which is not only good for the birds, but also for the human population. Wild bird migrations have significantly dropped for this area as well. This means that fresh doses of the virus are not being supplied.



Page 32 of 34 Figure 4.



# **New Business**



# SOUTH WALTON MOSQUITO DISTRICT ESTABLISHED IN 1964

# South Walton County Mosquito Control District

<u>Director</u> Darrin Dunwald Comm