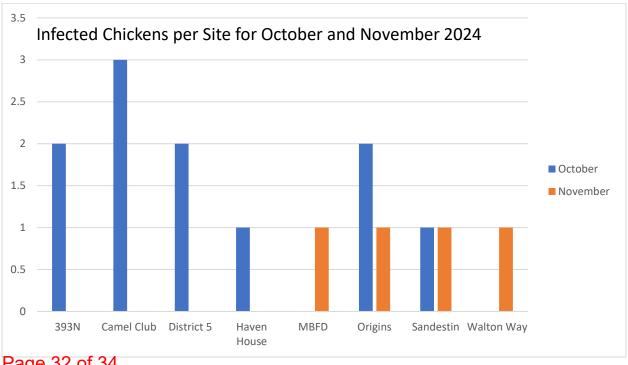

totals dropped. Most of the totals were from earlier on. Now we will be seeing more of our cooler weather mosquitoes such as Culex



Figure 1. \*Totals are from permanent trap sites only



Figure 2. \*Totals are from permanent trap sites only



Figure 3. Rain averages from rain gauges at permanent trap sites.

### Sentinel Chicken and Arbovirus Surveillance

November brings us a decrease in infected chickens. We went from 11 positive birds in October to 4. This is an expected drop. Cooler weather lowered the counts in late November and decreased the activity of vector mosquitoes, which is not only good for the birds, but also for the human population. Wild bird migrations have significantly dropped for this area as well. This means that fresh doses of the virus are not being supplied.



Page 32 of 34 Figure 4.



# **New Business**



# SOUTH WALTON MOSQUITO DISTRICT ESTABLISHED IN 1964

# South Walton County Mosquito Control District

<u>Director</u> Darrin Dunwald Commissioners

Seat 1 – Doug Liles

Seat 2 – Steve Young

Seat 3 – Kristine Faulk

# Board Meeting Action Items

| Item | Assigned to: |
|------|--------------|
|      |              |
|      |              |
|      |              |
|      |              |
|      |              |
|      |              |
|      |              |
|      |              |
|      |              |
|      |              |
|      |              |
|      |              |
|      |              |
|      |              |
|      |              |
|      |              |