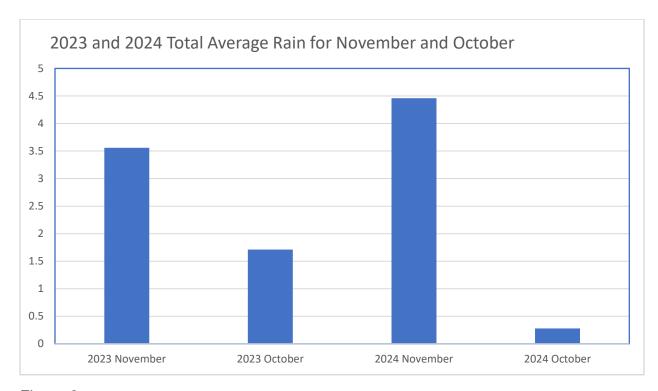

|             |   |           |                |  |  |

## Back in the Lab:

November was a wet month, coming out of a very dry October. We also saw some of our first cooler weather. Aedes vexans dropped thanks in part to that cold spell. Overall mosquito totals were higher this November than last year thanks to that rain. Eggs were accumulating over the dry period over large areas outside of ditches, so we had a bump in numbers when the rains hit. As November ended with the return of cold weather and a break in rain, the mosquito totals dropped. Most of the totals were from earlier on. Now we will be seeing more of our cooler weather mosquitoes such as Culex



Figure 1. \*Totals are from permanent trap sites only



Figure 2. \*Totals are from permanent trap sites only



Figure 3. Rain averages from rain gauges at permanent trap sites.

### Sentinel Chicken and Arbovirus Surveillance

November brings us a decrease in infected chickens. We went from 11 positive birds in October to 4. This is an expected drop. Cooler weather lowered the counts in late November and decreased the activity of vector mosquitoes, which is not only good for the birds, but also for the human population. Wild bird migrations have significantly dropped for this area as well. This means that fresh doses of the virus are not being supplied.



Page 32 of 34 Figure 4.



# **New Business**



# SOUTH WALTON MOSQUITO DISTRICT ESTABLISHED IN 1964

# South Walton County Mosquito Control District

<u>Director</u> Darrin Dunwald Commissioners

Seat 1 – Doug Liles

Seat 2 – Steve Young

Sea