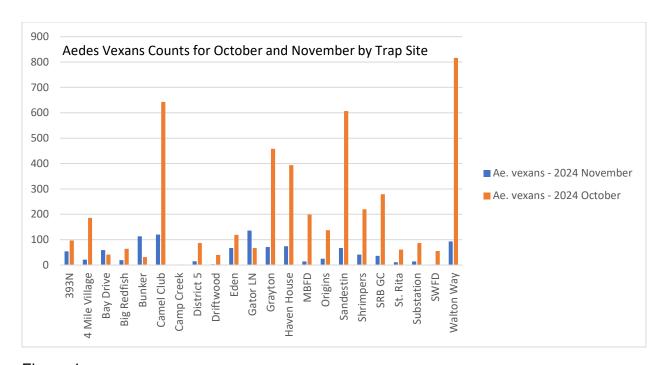

|             |   |           |                |  |  |
|                    |          |            |                    |             |   |           |                |  |  |

## Back in the Lab:

November was a wet month, coming out of a very dry October. We also saw some of our first cooler weather. Aedes vexans dropped thanks in part to that cold spell. Overall mosquito totals were higher this November than last year thanks to that rain. Eggs were accumulating over the dry period over large areas outside of ditches, so we had a bump in numbers when the rains hit. As November ended with the return of cold weather and a break in rain, the mosquito totals dropped. Most of the totals were from earlier on. Now we will be seeing more of our cooler weather mosquitoes such as Culex



Figure 1. \*Totals are from permanent trap sites only



Figure 2. \*Totals are from permanent trap sites only



Figure 3. Rain averages from rain gauges at permanent trap sites.

### Sentinel Chicken and Arbovirus Surveillance

November brings us a decrease in infected chickens. We went from 11 positive birds in October to 4. This is an expected drop. Cooler weather lowered the counts in late November and decreased the activity of vector mosquitoes, which is not only good for the birds, but also for the human population. Wild bird migrations have significantly dropped for this area as well. This means that fresh doses of the virus are not being supplied.



Page 32 of 34 Figure 4.



# **New Business**



# SOUTH WALTON MOSQUITO DISTRICT ESTABLISHED IN 1964

# South Walton County Mosqu